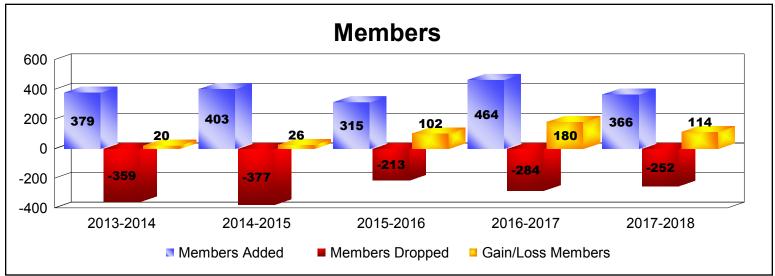

District E 4 As of June 2018 Cumulative

| Year      | New<br>Clubs | Dropped<br>Clubs | Gain/<br>Loss<br>Clubs | New<br>Members | Charter<br>Members | Reinstate<br>Members | Transfer<br>Members | Total<br>Member<br>Added | Total<br>Members<br>Dropped | Gain/<br>Loss<br>Members |
|-----------|--------------|------------------|------------------------|----------------|--------------------|----------------------|---------------------|--------------------------|-----------------------------|--------------------------|
| 2013-2014 | 4            | 0                | 4                      | 171            | 149                | 59                   | 0                   | 379                      | -359                        | 20                       |
| 2014-2015 | 3            | -5               | -2                     | 258            | 112                | 26                   | 7                   | 403                      | -377                        | 26                       |
| 2015-2016 | 4            | -1               | 3                      | 210            | 97                 | 4                    | 4                   | 315                      | -213                        | 102                      |
| 2016-2017 | 9            | -4               | 5                      | 210            | 245                | 6                    | 3                   | 464                      | -284                        | 180                      |
| 2017-2018 | 7            | -6               | 1                      | 155            | 206                | 1                    | 4                   | 366                      | -252                        | 114                      |
| Average   | 5            | -3               | 2                      | 201            | 162                | 19                   | 4                   | 385                      | -297                        | 88                       |