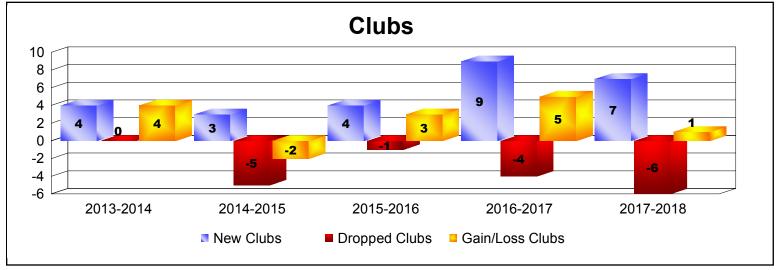

District E 4 As of June 2018 Cumulative

| Year      | New<br>Clubs | Dropped<br>Clubs | Gain/<br>Loss<br>Clubs | New<br>Members | Charter<br>Members | Reinstate<br>Members | Transfer<br>Members | Total<br>Member<br>Added | Total<br>Members<br>Dropped | Gain/<br>Loss<br>Members |
|-----------|--------------|------------------|------------------------|----------------|--------------------|----------------------|---------------------|--------------------------|-----------------------------|--------------------------|
| 2013-2014 | 4            | 0                | 4                      | 171            | 149                | 59                   | 0                   | 379                      | -359                        | 20                       |
| 2014-2015 | 3            | -5               | -2                     | 258            | 112                | 26                   | 7                   | 403                      | -377                        | 26                       |
| 2015-2016 | 4            | -1               | 3                      | 210            | 97                 | 4                    | 4                   | 315                      | -213                        | 102                      |
| 2016-2017 | 9            | -4               | 5                      | 210            | 245                | 6                    | 3                   | 464                      | -284                        | 180                      |
| 2017-2018 | 7            | -6               | 1                      | 155            | 206                | 1                    | 4                   | 366                      | -252                        | 114                      |
| Average   | 5            | -3               | 2                      | 201            | 162                | 19                   | 4                   | 385                      | -297                        | 88                       |